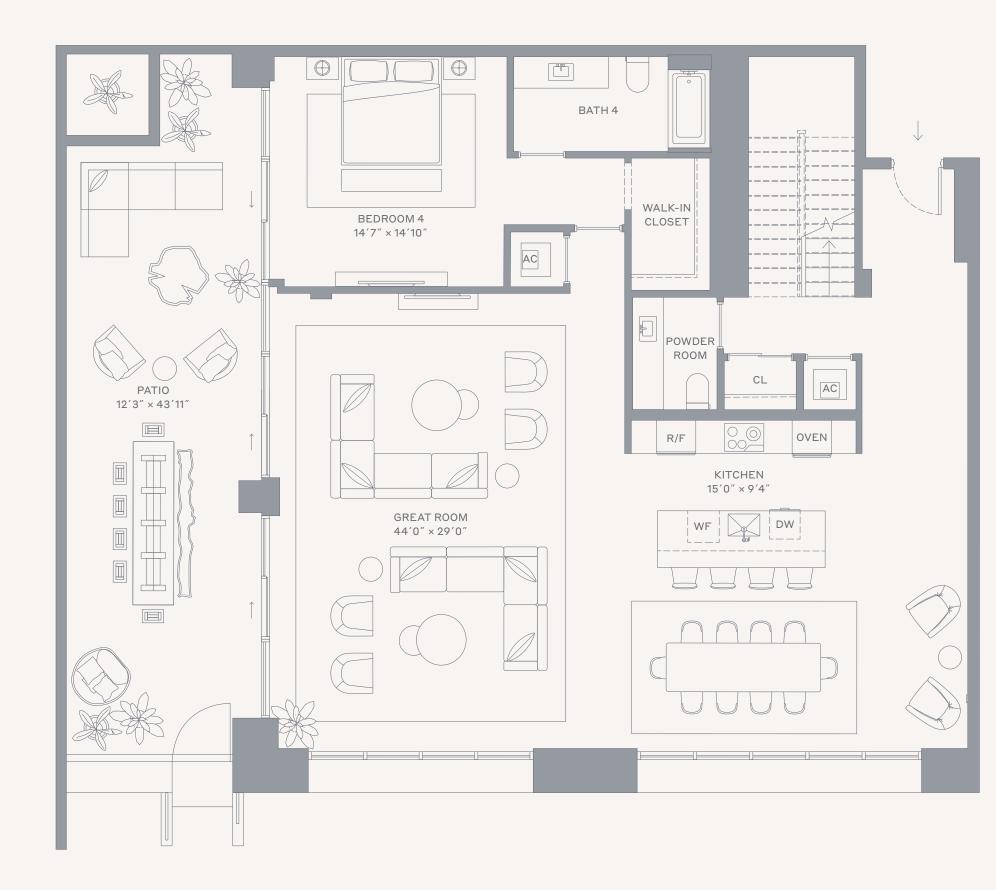

## Residence 01 Upper East

Levels 6–8

#### 4 Bedrooms / 4.5 Bathrooms

#### Specifications

| Interior | 3,031 FT <sup>2</sup>   282 M <sup>2</sup> |
|----------|--------------------------------------------|
| Exterior | 259 FT²   24 M²                            |
| Total    | 3,290 FT²   306 M²                         |