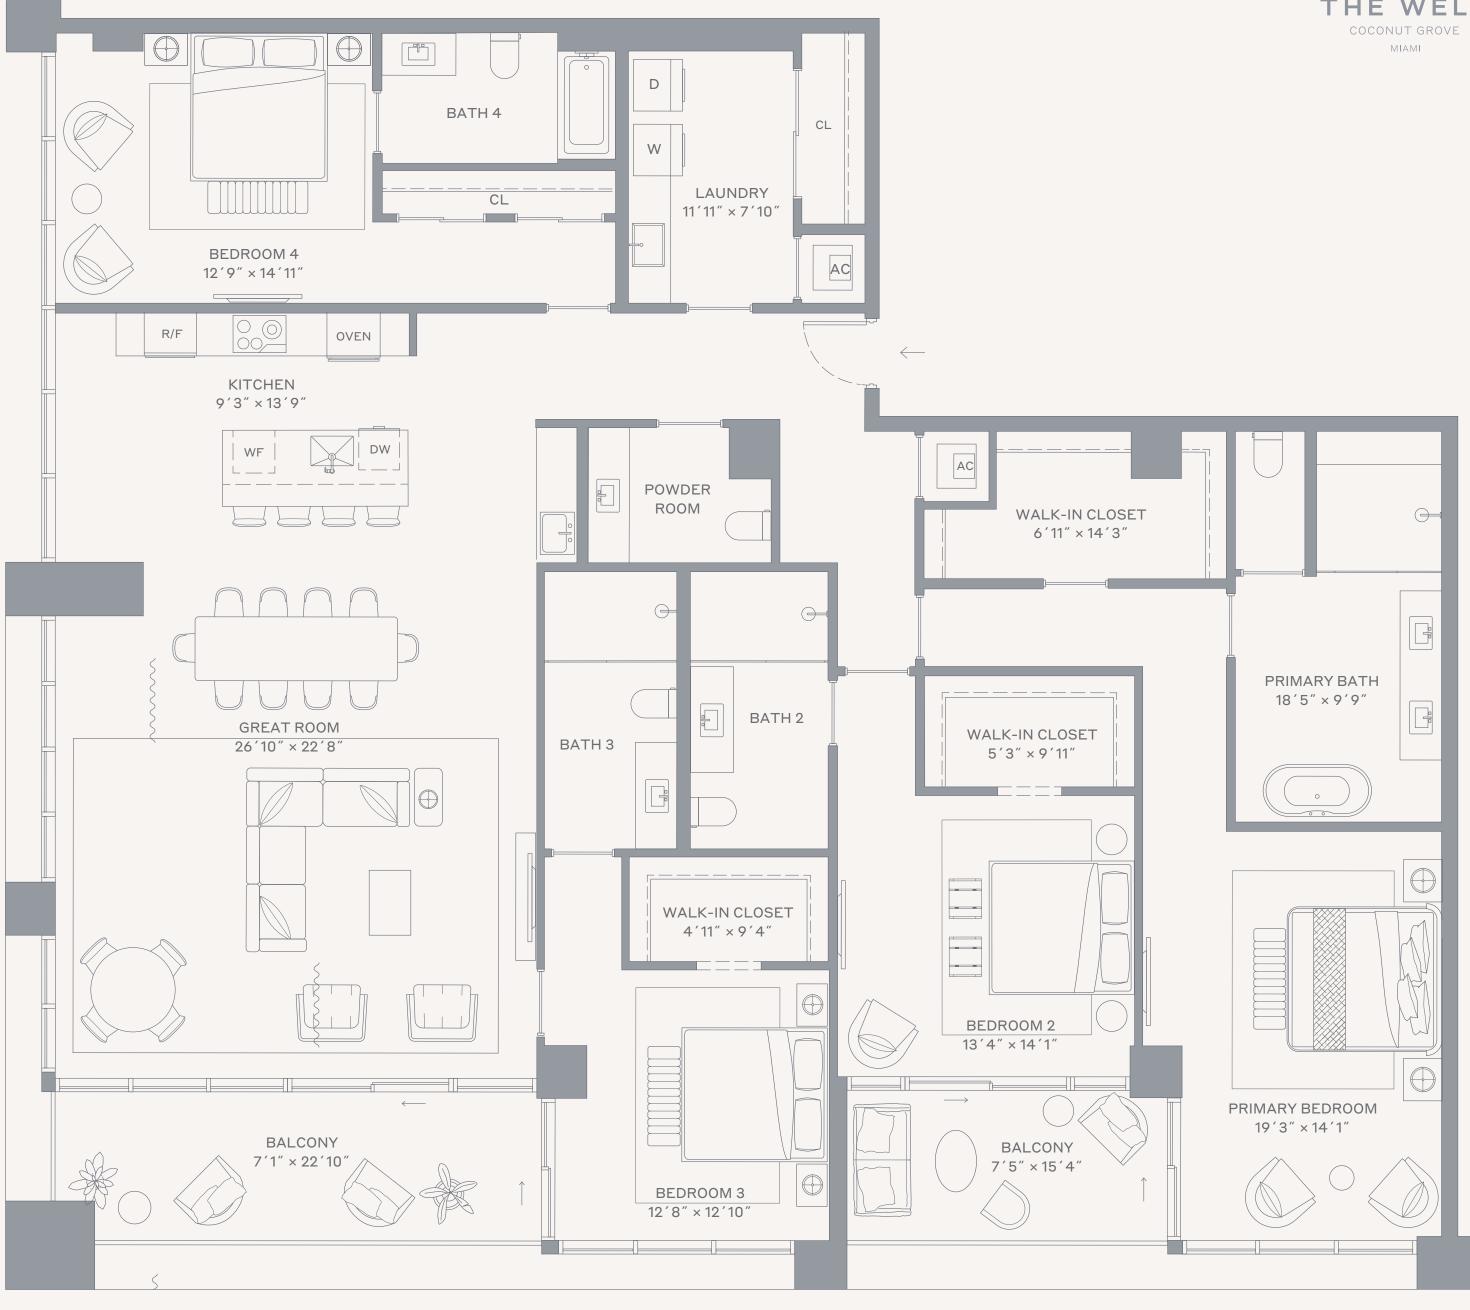

## Residence 01 Upper East

Levels 6–8

#### 4 Bedrooms / 4.5 Bathrooms

#### Specifications

| Interior | 3,031 FT <sup>2</sup>   282 M <sup>2</sup> |
|----------|--------------------------------------------|
| Exterior | 259 FT²   24 M²                            |
| Total    | 3,290 FT²   306 M²                         |