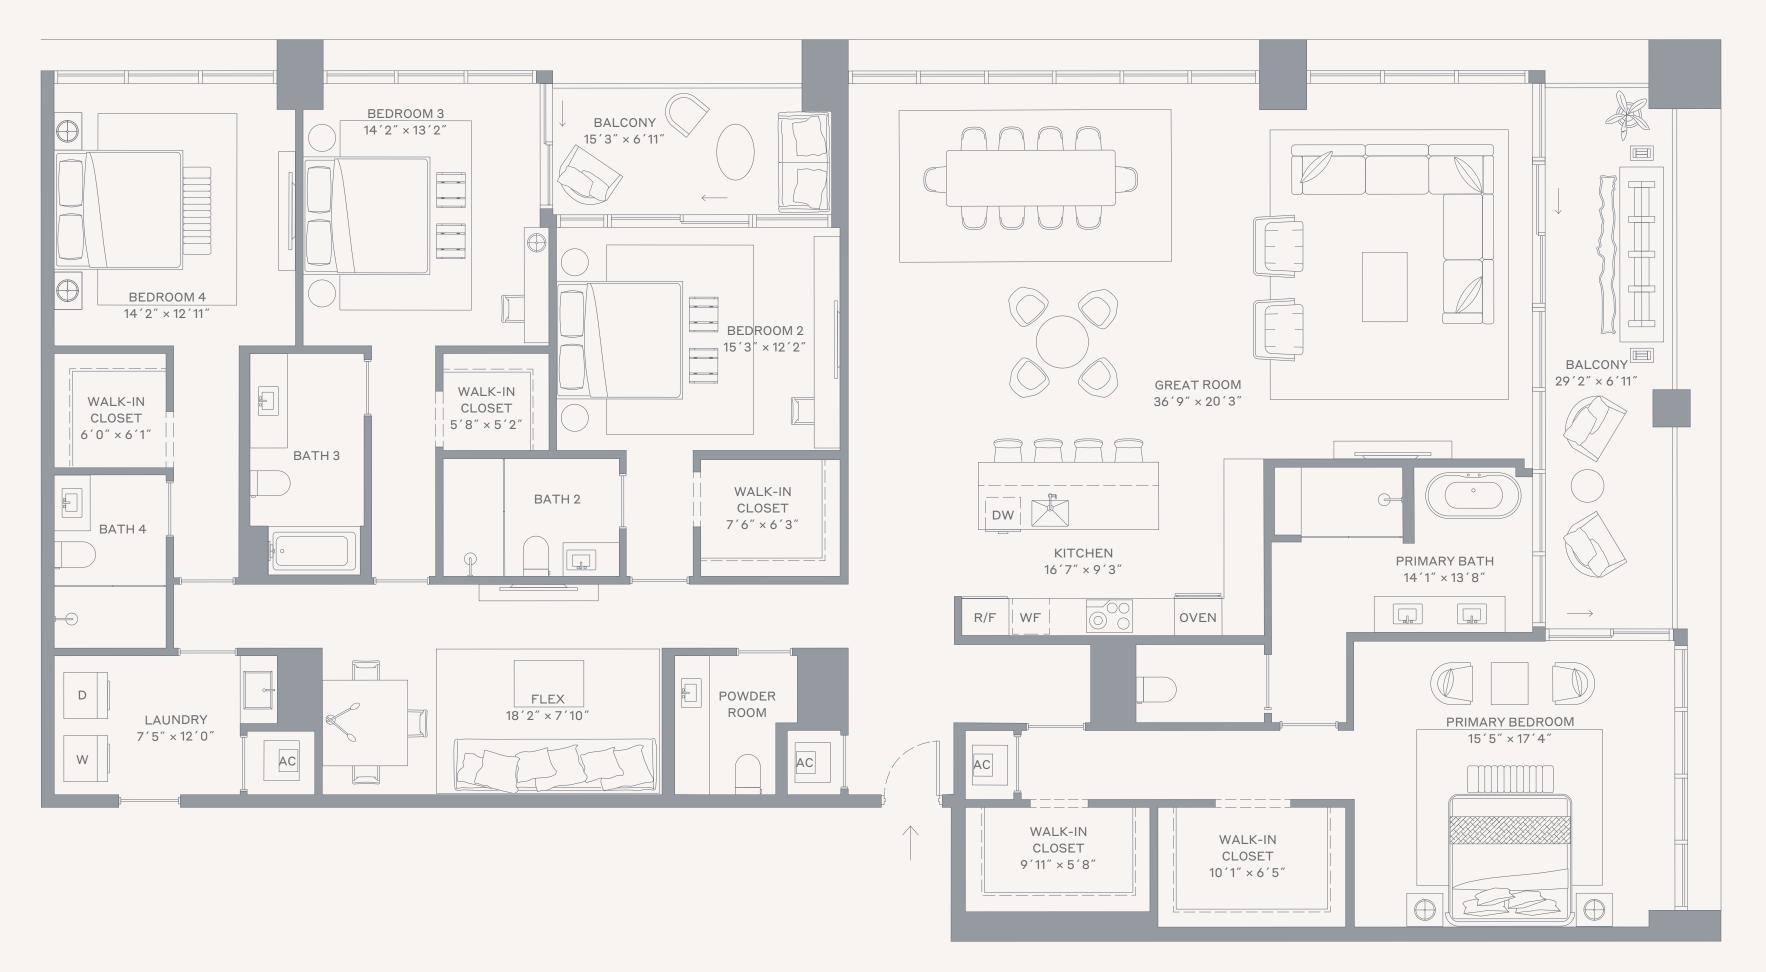

l plans development. The project graphics, renderings and text provided herein are copyrighted works owned by the Developer. All rights reserved. Unauthorized reproduction, display or other dissemination of such materials is strictly prohibited and ingement. No realestate broker is authorized to make any representations or other statements regarding the projects, and no agreements with, deposits paid to or other arrangements made with any real estate broker are or s

## Residence 05 Upper West

Levels 6–8

#### 4 Bedrooms + Den / 4.5 Bathrooms

Specifications

| Interior | 3,387 FT <sup>2</sup>   315 M <sup>2</sup> |
|----------|--------------------------------------------|
| Exterior | 300 FT <sup>2</sup>   28 M <sup>2</sup>    |
| Total    | 3,687 FT²   343 M²                         |





**Terra** 



This condominium is being developed by 1177 Bay Harbor Islands, LLC, a Delaware limited liability company ("Developer"). Any and all statements, disclosures and/or representations shall be deemed made by Developer and you agree to look stoly to Developer with respect to any and all matters relating to the marketing and/or development of the Condominium and with respect to the sales of units in the Condominium. Such an offering shall only be made pursuant to the prospectus (offering circular) for the condominium and no statements should be relied upon unless made in the prospectus or in the applicable purchase agreement. In no event shall any solicitation, offer or sale, or a unit in the condominium be made in, or to residents of, any state or country in which such activit