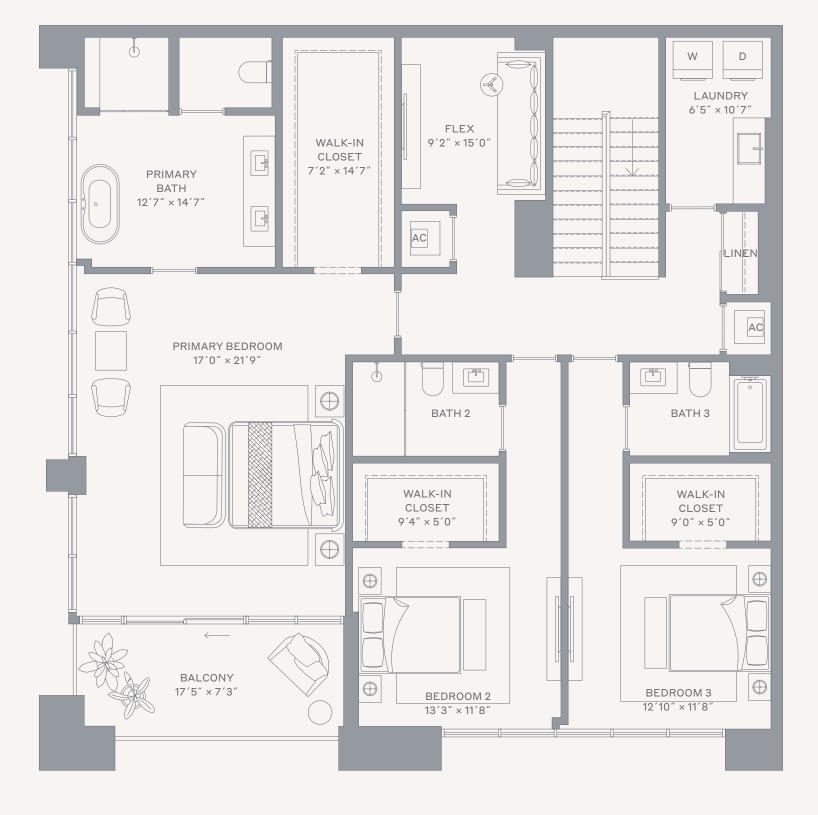

n of the "Unit" set forth in the Declaration (which generally only includes the interior or airspace between the orgeneral square footage interior structural components and other common elements). This method is generally used in sales materials and is provided to allow a prospective buyer to compare the Units with units in other condominium projects that utilize the same method. Measurement of rooms set forth on this floor plan are generally taken at

### Townhome 05

Levels 1-Mezzanine

#### 4 Bedrooms + Den / 4.5 Bathrooms

Specifications

| Interior | 3,786 FT <sup>2</sup>   352 M <sup>2</sup> |
|----------|--------------------------------------------|
| Exterior | 651 FT <sup>2</sup>   60 M <sup>2</sup>    |
| Total    | 4,437 FT <sup>2</sup>   412 M <sup>2</sup> |





**Terra** 





This condominium is being developed by 1177 Bay Harbor Islands, LLC, a Delaware limited liability company ("Developer"). Any and all statements, disclosures and/or representations shall be deemed made by Developer and you agree to look solely to Developer "). Any and all matters relating to the marketing and/or development of the Condominium and with respect to the sales of units in the Condominium. Oral representations cannot be relied upon as correctly stating the representations to the developer. For correct representations, make reference to this brochure and to the documents required by section 718.503, Florida statutes, to be furnished by a developer to a buyer or lessee. These materials are not intended to be an offer to sell, or solicitation to buy a unit in the condominium. Such